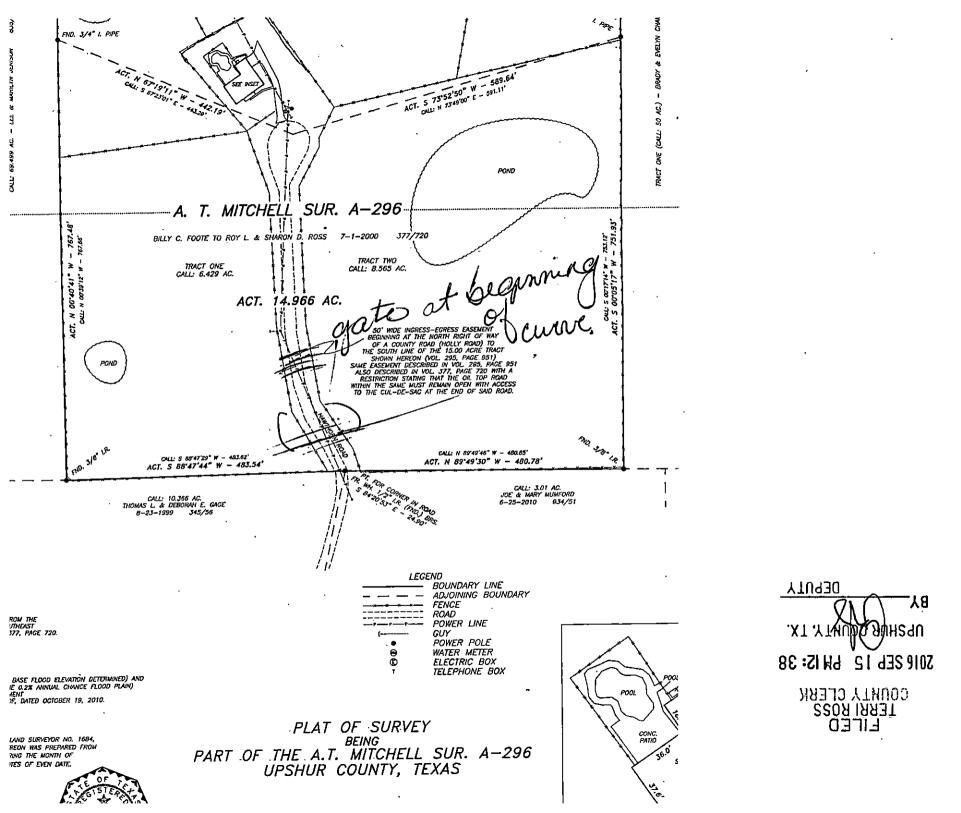

E. Blynn Wolfe

. Ξ

658 Hawthorne Rd. Gilmer, TX 75644 (903) 767-5426

August 29, 2016

**Upsher County Commissioners Court** Gilmer, TX 75644

To Whom It May Concern;

I am writing this letter as to the request of the Commissioner's Court. We want to put a gate up to our property at 658 Hawthorne Rd., Gilmer, TX 75644. We live at the end of the road on a cul-de-sac.

We have had some problems with individuals driving down late at night and stopping and just looking around. I do not feel safe in my home when this happens. There are also teenagers coming down and racing, as well as just sightseers. We would like to put the gate up for privacy and security.